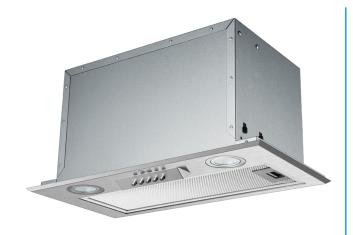

## MIDEA BUILT-IN COOKER HOOD, 52CM

Model Number: MH52BI3200X-MK

| SPECIFICATIONS:              |                             |
|------------------------------|-----------------------------|
| Product Name:                | Built-in Cooker Hood        |
| Hood Width:                  | 52cm                        |
| Material of Hood Body:       | Galvanized steel            |
| Colour:                      | Stainless Steel             |
| Control Type:                | Mechanical push button      |
| MAIN FEATURES:               |                             |
| Air Flow:                    | 440 m³/h                    |
| Noise Level:                 | 64 dB                       |
| Energy Efficiency Class:     | С                           |
| Fluid Dynamic Efficiency:    | Е                           |
| Lighting Efficiency:         | А                           |
| Grease Filtering Efficiency: | D                           |
| Number of Speeds:            | 3                           |
| Number of Grease Filter:     | 1                           |
| Extraction Mode:             | Yes                         |
| Recirculation mode:          | Optional                    |
| № of motor & Power:          | 1 / 105 W                   |
| № of lamp & Power:           | 2 / 1.5 W LED round<br>lamp |
| Connected Power:             | 108 W                       |
| Air Outlet Diameter:         | 1.50 cm                     |
| Certification:               | CB/CE/RoHs/REACH            |
| Usuage of charcoal filters:  | 2                           |

## **DIMENSIONS:**

W: 52 cm x D: 28.40 cm x H: 29.90 cm